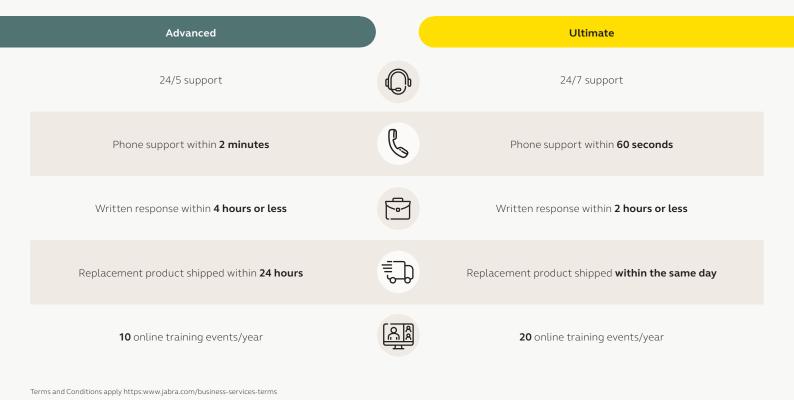

#### Premium support access

with 24/5 (advanced) or 24/7 (ultimate) personalized support by a dedicated telephone and email support team.

#### Faster device replacement

with same day, express shipping,<sup>1</sup> including for people working from home.

#### Speedy and supportive

Premium support access provides faster response times and ticket escalation.

#### Personalized and adaptive

Jabra Care is personalized to you. It includes specialized training events, and for Ultimate customers a dedicated support team and scheduled video calls.